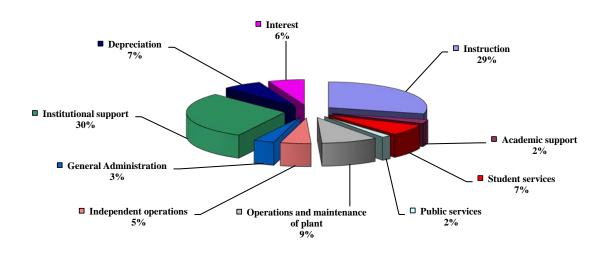

\$17.4 million or 12.2%. Property tax revenues increased 5.6% from new construction in the District's. The District's boundaries are predominantly in Will County, which is one of the fastest growing counties in the State of Illinois. State and federal sources of revenue increased \$14.3 million or 29.4% due to a \$5.7 million increase in credit hour grants from the State of Illinois and a \$8.4 million increase in the pension contribution the state of Illinois makes on-behalf of the District that was offset by a \$0.2 million decrease in student financial aid from the Department of Education and State of Illinois. Other revenues, which are comprised of investment earnings, corporate personal property taxes and capital contributions was unchanged.

Figure A-6 Expenses for Fiscal Year 2017



Instruction expenses increased by 1.6% due to budgeted increases in salary and benefit expenses offset by lower enrollment. Academic support expenses decreased 2.5% due to vacant open positions offset budgeted increases in salary and benefits. Student services decreased 15.5% as a result of a reduction in student financial aid passed through the District to the students offset by budgeted salary and benefit increases. Operations and maintenance of plant increased 21.8% because of operating costs associated with the opening of three new buildings along with additional repair and maintenance projects this year. Independent operations decreased 4.8% due to lower enrollment. General administration expenses decreased 1.8% due to vacant open positions offset by budgeted salary and benefit incr