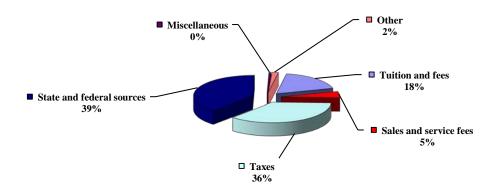

| 9.4          | 9.9             | (0.5)         | -5.1%          |
| Total expenses                      |        | 156.8        | 144.3           | 12.5          | 8.7%           |
| Total expenses                      |        | 130.0        | 144.5           | 12.5          | 0.7 70         |
| Increase in net position            |        | 5.2          | (1.2)           | \$ 6.4        |                |
| Net position:                       |        |              |                 |               |                |
| Beginning of year                   |        | 128.7        | 129.9           |               |                |
| End of year                         | \$     | 133.9 \$     | 128.7           |               |                |

Figure A-5 Revenue for Fiscal Year 2017



Operating revenues, which consist of tuition, sales and service fees, and miscellaneous charges to students, increased \$1.5 million or 4.1%. Net tuition and fee revenue increased \$1.7 million or 6.2% due to a \$10 per credit hour increase in the tuition and fee charged to students that was partially offset by a decrease in enrollment and an increase in scholarships and tuition allowances. Sales and service fees decreased slightly due to a decline in enrollment. Non-operating revenues, which consist of property taxes, state and federal sources, and other miscellaneous revenues increased \$17.4 million or 12.2%. Property tax revenues increased 5.6% from new construction in the District's. The District's boundaries are predominantly in Will County, which is one of the fastest growing coun